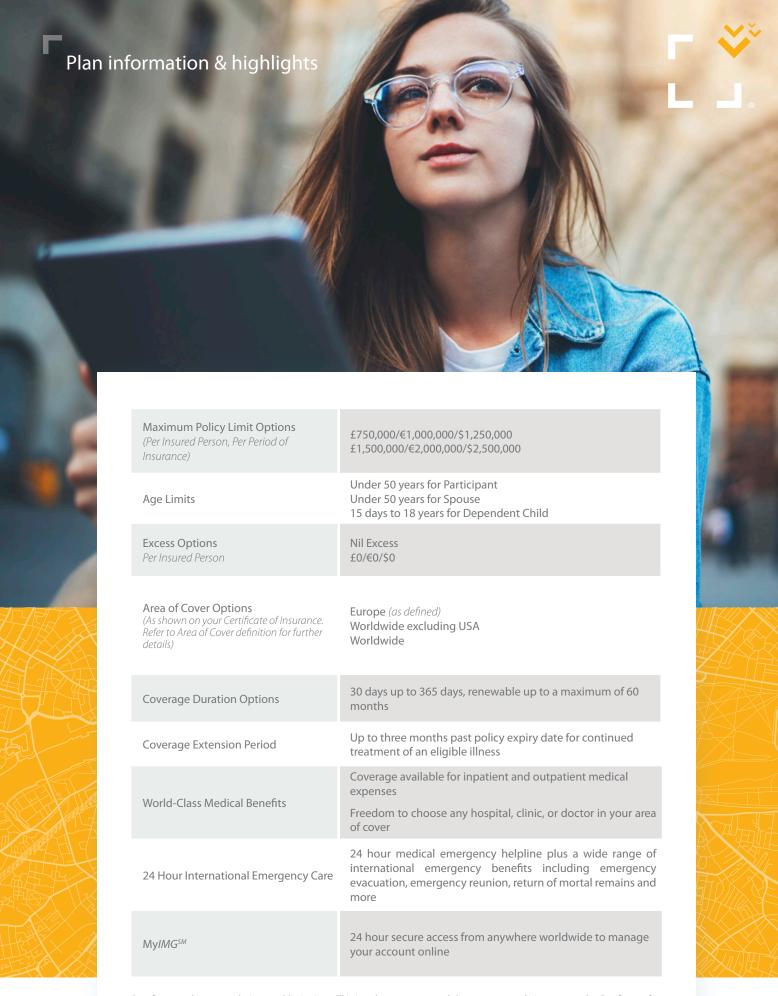

### WorldStudy: Overview

WorldStudy plans are available worldwide to individuals, families, and groups of various nationalities, who are studying outside of their home country for no less than 30 days and up to 5 years. WorldStudy offers you flexibility when it comes to choosing and personalising your cover:

- Available in £GBP, €EUR, \$USD
- Two plan maximum limit options
- Nil excess

#### **Area of Cover**

Depending on your destinations, you will be eligible for one of the following areas of cover:

(1) Europe\*: Albania, Andorra, Armenia, Austria, Azerbaijan, Azores, Belgium, Belarus, Bosnia-Herzegovina, Bulgaria, Channel Islands, Corsica, Croatia, Cyprus, Czech Republic, Denmark (including Faroe Islands), Estonia, Finland, France (including Corsica), Georgia, Germany, Gibraltar, Greece (including Greek Islands), Hungary, Iceland, Ireland, Italy (including Aeolian Islands, Sardinia & Sicily), Latvia, Liechtenstein, Lithuania, Luxembourg, Macedonia, Madeira, Malta, Moldova, Monaco, Montenegro, Netherlands, Norway (including Jan Mayen, Svalbard Islands), Poland, Portugal (including Azores & Madeira), Romania, Russia (West of Urals), San Marino, Serbia (including Kosovo), Slovakia, Slovenia, Spain (including Balearic and Canary Islands), Sweden, Switzerland, Turkey, Ukraine, United Kingdom (including Great Britain, Northern Ireland and the Isle of Man) and Vatican City.

- (2) Worldwide Excluding USA\*
- (3) Worldwide\*

\*All areas exclude cover within your home country.

Product is subject to amendment / approval

Benefits are subject to exclusions and limitations. This is only a summary and does not supersede in any way the Certificate of Insurance and governing policy documents (together the "Insurance Contract"). The Insurance Contract is the only source of the actual benefits provided.